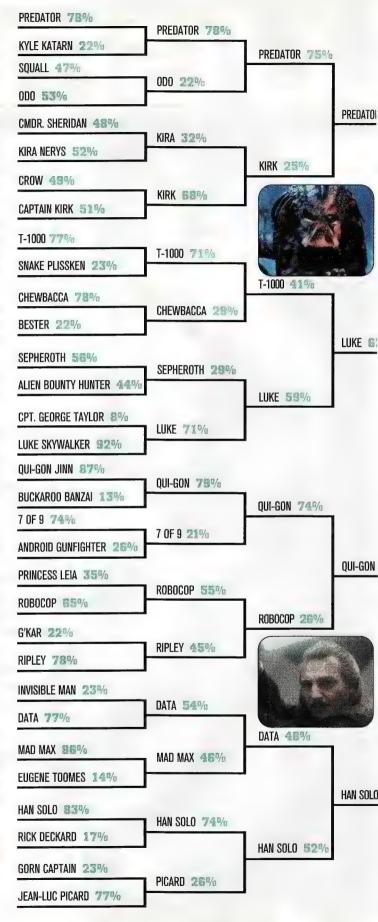

# WHO WILL SURVIVE TO ICTION'S #1 ABACTER?

By the InQuest Gamer staff

he universe is a big place.

But when you throw the likes of the Predator, Darth Vader, the Terminator, Spock and 60 other sci-fi champions together, it's not big enough. Searching through sciencefiction's best movies, TV shows and video games, IQ Gamer recruited the coolest and toughest heroes and villains for a giant, single-elimination, online tournament on our InQuestmag.com website.

You, the fans, decided the outcome. Through six weeks of laser bolts and Jedi mind tricks. tens of thousands of fans cast their votes for each battle, one-by-one knocking contestants off until there was only one character sitting atop the #1 spot.

Who's the greatest sci-fi legend ever? Check out the following match highlights on the road to #1...

Round 1: Crow vs. Captain Kirk. This shouldn't be close, but it is. The macho Kirk almost gets his butt waxed by the smart-talking, no-legs robot from "Mystery Science Theater 3000." But just when it looks hopeless, a well placed phaser blast finally fuses the right circuits. Winner: Kirk with 51% of the vote.

Round 1: Jean-Luc Picard vs. Gorn Captain. In a remake of one of the best classic Trek episodes, Picard matches wits and brawn with the rubbery reptilian Gorn. Kirk outsmarted the Gorn, so, of course, Picard would too, and that much faster. Instead of gunpowder, Picard constructs a nuclear hand grenade out of uranium and a pineapple and, after one last try at diplomacy, eats fried lizard. Winner: Picard with 77% of the vote.

Round 2: Terminator vs. Alien. An extendible jaw and metal-melting drool might make for neat party tricks, but before the Alien can even gnaw through the outer laver of the Terminator's armor, Termi nails it with a half-dozen shotgun blasts to its bulbous bald head. It won't be back. Winner: Terminator with 51% of the vote.

Round 2: Darth Maul vs. Johnny Mnemonic. In the biggest blow-out of the tourney, the outclassed Mnemonic's virtual mind tricks couldn't stand up to a Sith assassin's real mind tricks. Winner: Darth Maul with 92% of the vote.

Round 3: T-1000 vs. Luke Skywalker. Telekinetic Jedi powers hold a wildly thrashing liquid Terminator at bay as the Force begins to squeeze and squeeze and squeeze. Winner: Luke with 59% of the vote.

Round 3: Darth Vader vs. Yoda. Two masters of the Force. One evil. One a muppet. It was a toss up. Winner: Vader with 52% of the vote.

Final 8: Predator vs. Luke. Invisibility means nothing to a Jedi Master who, at 100 paces, can sense a flea frolicking in wookiee fur. Luke's lightsaber adds another head to the Predator's collection; Pred just couldn't appreciate it. Winner: Luke with 63% of the vote.

Final 8: Obi-Wan vs. Darth Maul. Obi-Wan splits the vote in his favor a la "Episode I." Winner: Obi-Wan with 56% of the vote.

Final 4: Luke vs. Qui-Gon Jinn. Too bad they never met, cause this would be a tough fight. But in a fan vote Luke's a legend and Qui is quickly gone. Winner: Luke with 56% of the vote.

Final 4: Obi-Wan vs. Vader. Hey, it's a time paradox: A young Obi-Wan fighting Darth 20 years prior to an elder Obi-Wan dying in a fight with Vader. Same result. Winner: Vader with 73% of the vote.

The Finals: Luke Skywalker vs. Darth Vader. Vader won round one in "The Empire Strikes Back." Luke took the second round in "Return of the Jedi." The third round? Well, since Luke got a little help in his second round victory with a repentant Vader, Darth makes quick work of his son and soon has him whining like the schoolgirl we all know he is.

Despite the results, IQ Gamer disavows any knowledge of George Lucas bribes in the office. Though the jawa toilet paper is cool.